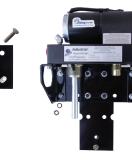

Tighten bolts as needed. Install filter or filter and water separator as applicable.

Bracket 1

**Bracket Bolts** 

AIRDOGDIESEL.COM