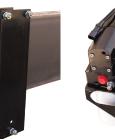

Use mounting hardware to mount bracket 1 to bracket 2. The position of bracket 2 can be adjusted vertically and horizontally to suit your particular needs.

Using product mounting hardware, mount product to brackets.

Tighten bolts as needed. Install filter or filter and water separator as applicable.

Bracket 1

**Bracket Bolts** 

AIRDOGDIESEL.COM