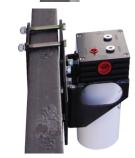

Tighten bolts as needed. Install filter or filter and water separator as applicable.

Bracket 1

**Bracket Bolts** 

AIRDOGDIESEL.COM