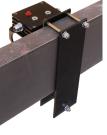

Install 2 of the frame bracket bolts in top of bracket 1 & bracket 3. Slide over frame and install bottom bolt. Note: 3.5" and 4.5" bolts are included. Use the length best suited to your vehicle's frame width.

Tighten bolts as needed. Install filter or filter and water separator as applicable.

Bracket 1

**Bracket Bolts** 

AIRDOGDIESEL.COM