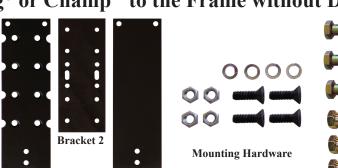

**OPTIONAL KIT AVAILABLE (PN: SBK-1000)** 

Mounting the AirDog<sup>®</sup> or Champ<sup>™</sup> to the Frame without Drilling

Determine which holes in bracket 1 that you are going to need by holding it up to the frame of your vehicle.

Use mounting hardware to mount bracket 1 to bracket 2. The position of bracket 2 can be adjusted vertically and horizontally to suit your particular needs.

Using product mounting hardware, mount product to brackets.

Tighten bolts as needed. Install filter or filter and water separator as applicable.

Bracket 1

**Bracket Bolts** 

AIRDOGDIESEL.COM