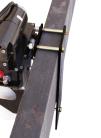

Install 2 of the frame bracket bolts in top of bracket 1 & bracket 3. Slide over frame and install bottom bolt. Note: 3.5" and 4.5" bolts are included. Use the length best suited to your vehicle's frame width.

Tighten bolts as needed. Install filter or filter and water separator as applicable.

Bracket 1

**Bracket Bolts** 

AIRDOGDIESEL.COM