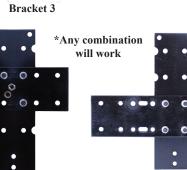

Use mounting hardware to mount bracket 1 to bracket 2. The position of bracket 2 can be adjusted vertically and horizontally to suit your particular needs.

Using product mounting hardware, mount product to brackets.