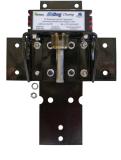

**OPTIONAL KIT AVAILABLE (PN: SBK-1000)** 

Mounting the AirDog<sup>®</sup> or Champ<sup>™</sup> to the Frame without Drilling

Determine which holes in bracket 1 that you are going to need by holding it up to the frame of your vehicle.

Use mounting hardware to mount bracket 1 to bracket 2. The position of bracket 2 can be adjusted vertically and horizontally to suit your particular needs.

Using product mounting hardware, mount product to brackets.

Tighten bolts as needed. Install filter or filter and water separator as applicable.

Bracket 1

**Bracket Bolts** 

AIRDOGDIESEL.COM