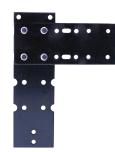

Install 2 of the frame bracket bolts in top of bracket 1 & bracket 3. Slide over frame and install bottom bolt. Note: 3.5" and 4.5" bolts are included. Use the length best suited to your vehicle's frame width.